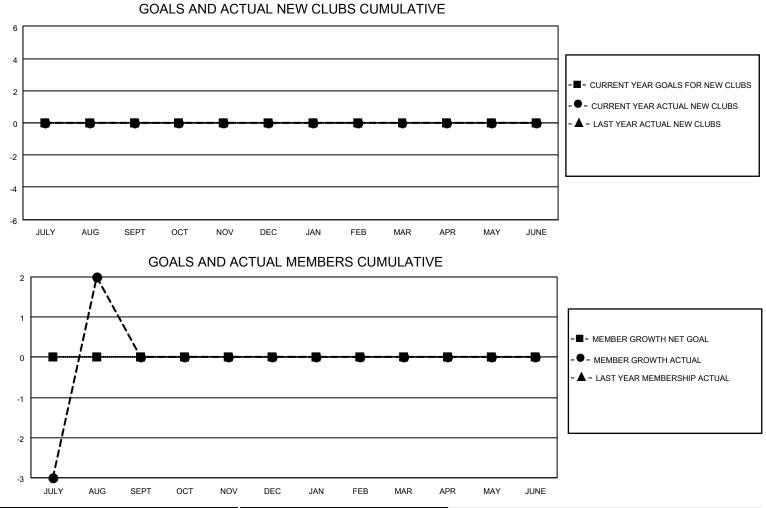

## LOCATION NIGERIA

District 404 A3

Results as of: 8/31/2023

| Clubs                 |               |           |               | Members               |                          |                         |                                                    |
|-----------------------|---------------|-----------|---------------|-----------------------|--------------------------|-------------------------|----------------------------------------------------|
| RESULTS FOR 2023-2024 |               |           |               | RESULTS FOR 2023-2024 |                          |                         |                                                    |
| QUARTER               | NEW CLUB GOAL | NEW CLUBS | DROPPED CLUBS | QUARTER               | EMBER GROWTH NET<br>GOAL | MEMBER GROWTH<br>ACTUAL | DROPPED<br>MEMBERS ACTUAL<br>(including transfers) |
| JULY/AUG/SEPT         | 0             | 0         | 0             | JULY/AUG/SEPT         | 0                        | 24                      | 19                                                 |
| OCT/NOV/DEC           | 0             | 0         | 0             | OCT/NOV/DEC           | 0                        | 0                       | 0                                                  |
| JAN/FEB/MAR           | 0             | 0         | 0             | JAN/FEB/MAR           | 0                        | 0                       | 0                                                  |
| APR/MAY/JUNE          | 0             | 0         | 0             | APR/MAY/JUNE          | 0                        | 0                       | 0                                                  |